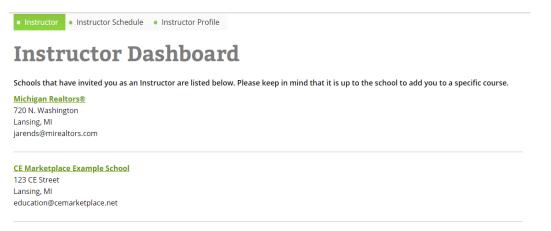

Once you have logged in you will be brought to your "Instructor Dashboard." You will be able to see a list of the Schools that have invited you to teach for them. Please keep in mind that it is up to the School to add you to a specific course.