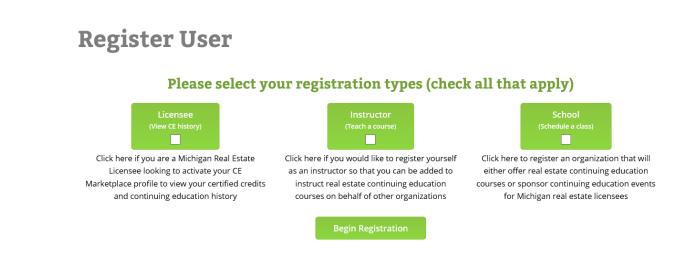

After clicking on the "Learn More" hyperlink, you will be taken to the Instructor page. Once you are on this page, click on "Register Today" at the bottom of the screen.

Once you have clicked on the "Register Today" button, you will be directed to a page with user registration options: Please check the "Instructor" box and click on "Begin Registration."